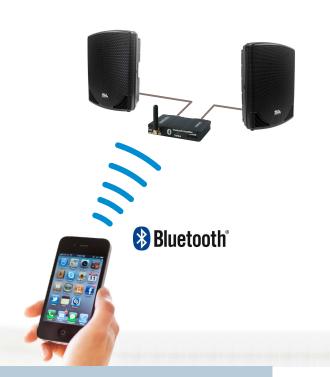

## BlueFIDELITY<sub>™</sub> Wireless Bluetooth Amplifier

Stream music from your cell phone, tablet or computer to your speakers with Amphony's wireless Bluetooth amplifier. The BlueFidelity wireless amplifier integrates an advanced Bluetooth audio receiver and a state-of-the art stereo power amplifier into a tiny package no larger than a deck of cards. Simply turn any speakers into Bluetooth wireless speakers!

This Bluetooth wireless amplifier delivers 2 x 40 Watts of RMS power to a pair of speakers. The built-in state-of-the-art power amplifier delivers the energy efficiency of today's best digital class-D audio amplifiers while at the same time offering far lower audio distortion at only 0.04 %.