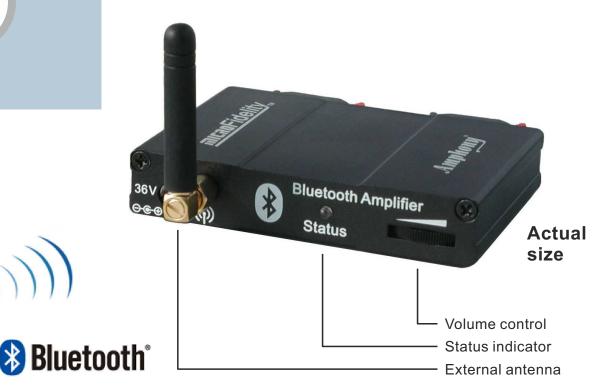

## BlueFIDELITY<sub>™</sub> Wireless Bluetooth Amplifier

Stream music from your cell phone, tablet or computer to your speakers with Amphony's wireless Bluetooth amplifier. The BlueFidelity wireless amplifier integrates an advanced Bluetooth audio receiver and a state-of-the art stereo power amplifier into a tiny package no larger than a deck of cards. Simply turn any speakers into Bluetooth wireless speakers!

It's aluminium chassis itself provides enough cooling. No builtin fans or additional cooling are necessary. All you will hear is the music.